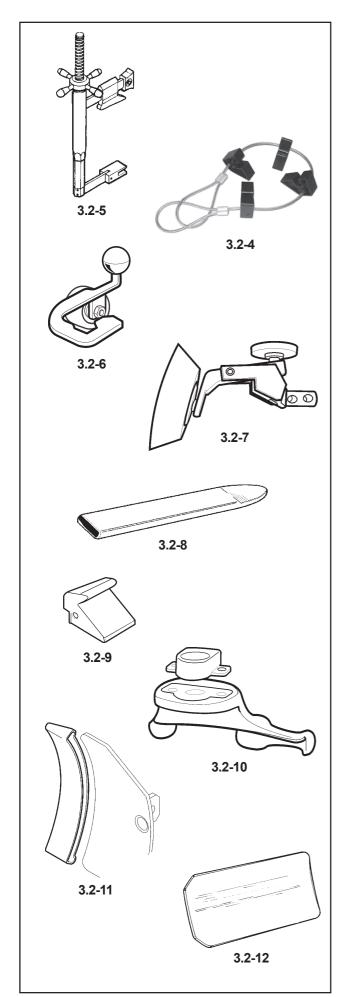

## 4028590 Sliding jaw +4 inch kit

Extend the grip of the turntable clamps, so that you can work on rims with a diameter up to four inches bigger than the maximum allowed by your tyre changer. For use with the *Rapid change-over kit for tool with +4 inch extension (code: 4028629).* 

(Fig. 3.2-2)

# 4028629 Rapid change-over kit for tool with +4" extension

The standard tool can rapidly be substituted with the tool with extension, so that you can work on rims with a diameter up to four inches bigger than the maximum allowed by your tyre changer. For use with the *Sliding jaw +4 inch kit (code: 4028590)*.

(Fig. 3.2-3)

## 4028570 Motorcycle adapters

To be attached to the clamps of the turntable to clamp motorcycle rims from the outside.

#### (Fig. 3.2-4)

#### 4028648 MBP Magic Bead Pusher

This accessory consists of a set of plastic inserts fixed so that they are equidistant on a towing cable. The inserts hold the bead down in the rim channel, guaranteeing easy bead insertion.

#### (Fig. 3.2-5)

#### 4024078 Bead depressor clamp

Facilitates the mounting of the top bead especially on low profile and stiff tires.

#### (Fig. 3.2-6)

#### 4025966 Bead Pressing Roller

This bead-depressing roller can be quickly installed on mounting head.

#### (Fig. 3.2-7)

#### 4027658 Demounting disk tool

To break the tyre bead directly on the turntable.

#### (Fig. 3.2-8)

#### 0024180 Lever guard

To avoid damaging the rim during the mounting phase.

#### (Fig. 3.2-9)

#### 0026853 Light alloy rim protector

To be slid onto the clamps of the turntable to prevent any possible damage to the rim when operating on light alloy rims

#### (Fig. 3.2-10)

#### 4024784 Plastic mounting head

Generally we recommend:- Plastic tool on alloy rims.

#### (Fig. 3.2-11)

#### 0026582 Bead Breaker Blade Protection

Prevents damage to the rim during bead breaking.

#### (Fig. 3.2-12)

### 4008755 Motorcycle bead breaker blade

To be attached to the bead breaker blade to facilitate loosening of motorcycle tyres