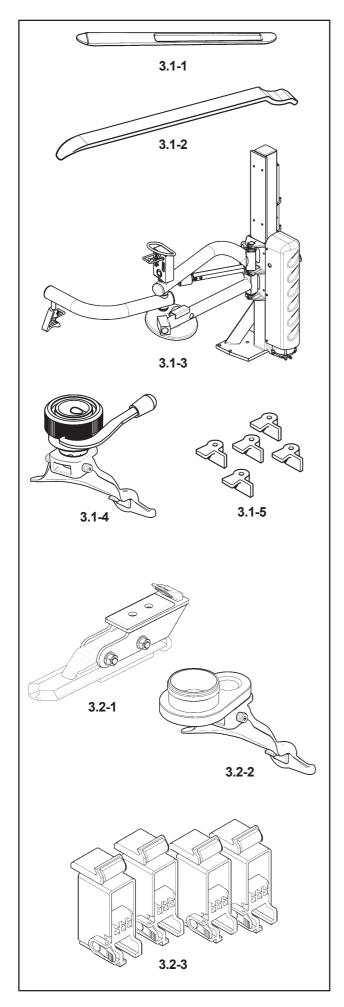

## 3.1 Standard accessories

(Fig.3.1-1)

0001418 Bead lifting tool

(Fig.3.1-2)

0025946 Tire lever WAVE

(Fig.3.1-3)

**4028843** Pneumatic mount / demount device easymont pro (extended version)

(Fig.3.1-4)

4028228 Quick exchange tool Kit

(Fig.3.1-5)

0011064 Insert for mounting head (5 pcs.)

## 3.2 Accessories on request

(Fig. 3.2-1)